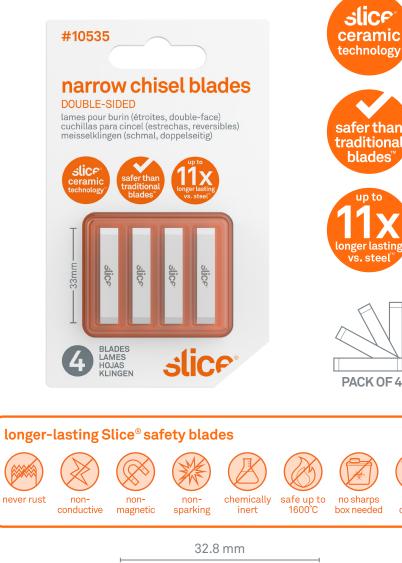

# **Chisel Blades** NARROW, DOUBLE-SIDED / 4 PACK

# #10535

## Why Slice<sup>®</sup>?

- Slice patented safety blades are safer than traditional blades
- Slice blades last up to 11.2x longer than steel blades
- fewer blade changes means less downtime and fewer injuries
- Slice blades never rust, do not conduct electricity, are non-sparking, and are non-magnetic
- Slice blades are oil and lubricant free
- $\bullet$  safer finger-friendly  $^{\scriptscriptstyle (\! B\!)}$  edge cuts materials effectively
- blades do not require sharps box disposal and are 100 percent recyclable

#### **Technical**

| BLADE<br>MATERIAL | zirconium oxide                 |
|-------------------|---------------------------------|
| BLADE SIZE        | 32.8 x 6.15 x 0.8 mm (0.8 g)    |
| & WEIGHT          | 1.29 x 0.24 x 0.03 in (0.03 oz) |