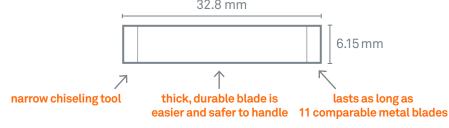

#### **Technical**

| BLADE<br>MATERIAL | zirconium oxide                 |
|-------------------|---------------------------------|
| BLADE SIZE        | 32.8 x 6.15 x 0.8 mm (0.8 g)    |
| & WEIGHT          | 1.29 x 0.24 x 0.03 in (0.03 oz) |