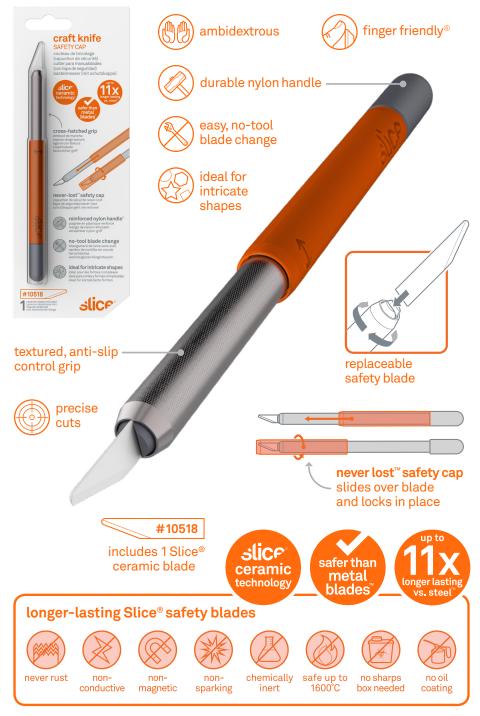

# Craft Knife (Safety Cap) WITH SLICE® CERAMIC BLADE

## Why Slice®?

- Slice patented safety blades are safer than traditional blades
- Slice blades last up to 11.2x longer than steel blades
- fewer blade changes means less downtime and fewer injuries
- Slice blades never rust, do not conduct electricity, are non-sparking, and are non-magnetic
- · Slice blades are oil and lubricant free
- safer finger-friendly® edge cuts materials effectively
- blades do not require sharps box disposal and are 100 percent recyclable

## Compatibility

Slice® craft knives are designed to work exclusively with Slice safety blades for optimal safety and function.