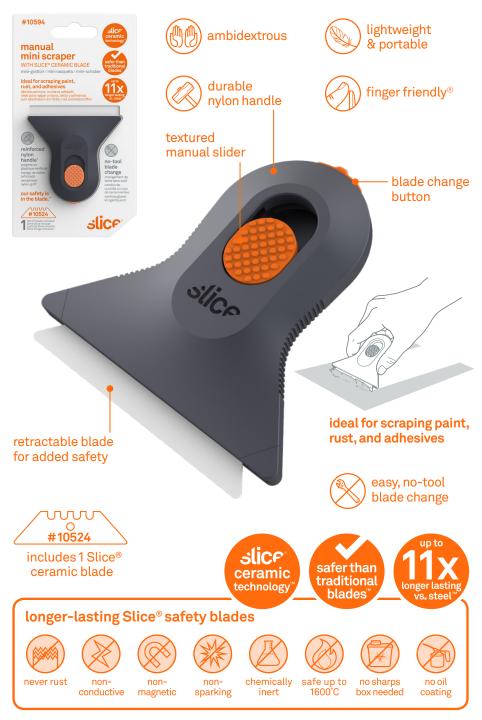

# Manual Mini Scraper WITH SLICE® CERAMIC BLADE

## Why Slice®?

- · Slice patented safety blades are safer than traditional blades
- Slice blades last up to 11.2x longer than steel blades
- fewer blade changes means less downtime and fewer injuries
- Slice blades never rust, do not conduct electricity, are non-sparking, and are non-magnetic
- · Slice blades are oil and lubricant free
- safer finger-friendly® edge cuts materials effectively
- blades do not require sharps box disposal and are 100 percent recyclable

### Compatibility

Slice® mini scrapers are designed to work exclusively with Slice safety blades for optimal safety and function.