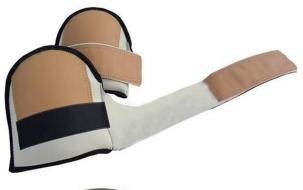

## KNEE PADS **C35L**

Introducing the Diplomat C35L Knee Pads.
These durable non marking leather knee pads are ideal for any application and feature launderable fabric, internal neoprene for enhanced comfort and a hard wearing leather outer shield.

The Diplomat C35L knee pads help to protect your knees from injuries and inflammation caused by hard or uneven surfaces. Built from nylon fabric featuring an enhanced inner EVA padding the C35L knee pads are further characterised by an easy to use/adjustable velcro strap. Suitable for any application these knee pads are designed to rejuvenate your knees so you can work longer and more comfortably.

## **C35L** Protective Soft Knee Pads

- All leather outer shield
- Nylon construction
- Protect your knees all day in comfort
- Ergonomic design
- Internal moulded foam provides a soft comfortable cushion
- Made from lightweight, durable neoprene material
- Elastic two strap fastening for added stability
- One size fits all.