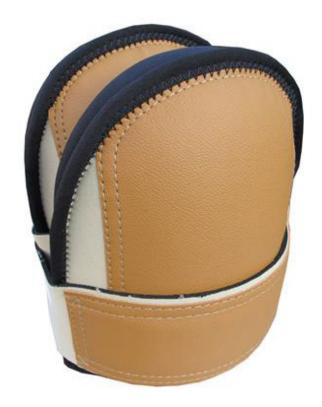

## KNEE PADS **C35L**

Introducing the Diplomat C35L Knee Pads.
These durable non marking leather knee pads are ideal for any application and feature launderable fabric, internal neoprene for enhanced comfort and a hard wearing leather outer shield.

The Diplomat C35L knee pads help to protect your knees from injuries and inflammation caused by hard or uneven surfaces. Built from nylon fabric featuring an enhanced inner EVA padding the C35L knee pads are further characterised by an easy to use/adjustable velcro strap. Suitable for any application these knee pads are designed to rejuvenate your knees so you can work longer and more comfortably.

## **C35L** Protective Soft Knee Pads

- All leather outer shield
- Nylon construction
- Protect your knees all day in comfort
- Ergonomic design
- Internal moulded foam provides a soft comfortable cushion
- Made from lightweight, durable neoprene material
- Elastic two strap fastening for added stability
- One size fits all.