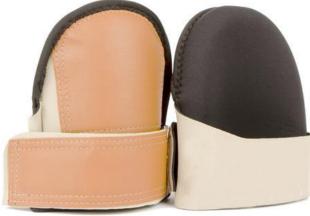

## KNEE PADS **C35L**

Introducing the Diplomat C35L Knee Pads.
These durable non marking leather knee pads are ideal for any application and feature launderable fabric, internal neoprene for enhanced comfort and a hard wearing leather outer shield.

The Diplomat C35L knee pads help to protect your knees from injuries and inflammation caused by hard or uneven surfaces. Built from nylon fabric featuring an enhanced inner EVA padding the C35L knee pads are further characterised by an easy to use/adjustable velcro strap. Suitable for any application these knee pads are designed to rejuvenate your knees so you can work longer and more comfortably.

## **C35L** Protective Soft Knee Pads

- All leather outer shield
- Nylon construction
- Protect your knees all day in comfort
- Ergonomic design
- Internal moulded foam provides a soft comfortable cushion
- Made from lightweight, durable neoprene material
- Elastic two strap fastening for added stability
- One size fits all.