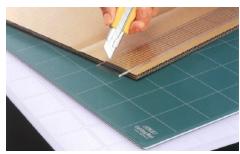

**Good For**: Protecting cutting surfaces and extending the life of your rotary and utility blades.

## **Self-healing Technology**

Self-healing cutting mats with durable, non-slip surface for repetitive cutting without damaging your work surface or harming the knife edge. The cutting mats are from a unique composite vinyl material, designed for both rotary blades and straight utility blades. The cutting mats provide a long-lasting, non-glare surface that can be cut and slashed constantly without showing marks or cutting lines.