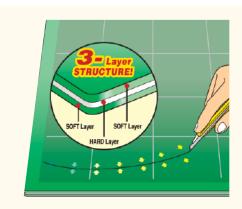

## **Self-healing Technology**

Self-healing cutting mats with durable, non-slip surface for repetitive cutting without damaging your work surface or harming the knife edge. The cutting mats are from a unique composite vinyl material, designed for both rotary blades and straight utility blades. The cutting mats provide a long-lasting, non-glare surface that can be cut and slashed constantly without showing marks or cutting lines.

## **OLFA Self-healing Cutting Mats**

- Self-healing, professional quality cutting mats especially designed for use with OLFA® standard-duty cutters
- Heavy-duty cutters, art knives, rotary cutters and specialty cutters
- 3-layer thickness helps extend mat life
- 3.0mm thick for a variety of applications
- Solid green on opposite for general cutting. 5cm grid line for a variety of applications.
- Store flat and out of direct sunlight