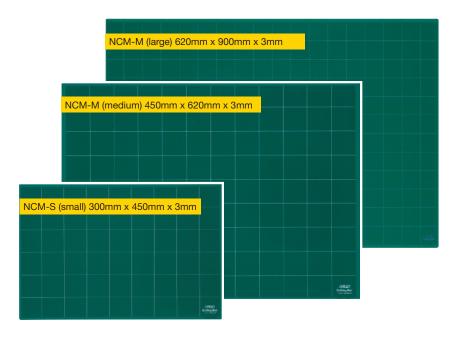

## **OLFA SELF-HEALING CUTTING MATS**

5CM LINE GRID, SIZES: SMALL, MEDIUM & LARGE

Not only does this OLFA® self-healing cutting mat have a long life, it extends the life of your knife blades, too. Designed for heavy-duty cutting, the mat can be used with OLFA® utility and art knives, as well as rotary and special cutters.