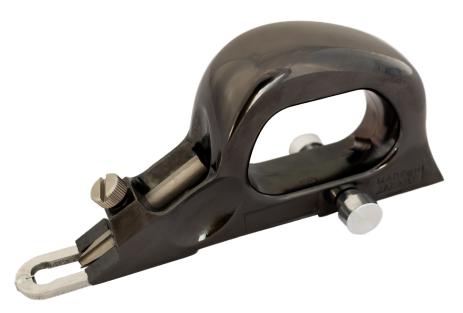

# **BLACK GROOVER**

Order Code: BLACKGROOVER

From PVC sheeting to linoleum, you can groove it with the Black Groover. It joins continous sheet in straight or curved lines right up to the wall with ease. This extremely stable groover can be used anywhere and almost never strays from the guide letting you work on long distances without stress and increasing your efficiency. Use it anywhere, no problem!

## 1) Front plate: (Code: C95)

The tip is cut diagonally, easy to handle and moves back and forth

### 2) Guide roller (Code: C96):

Less hand wobble, more stability