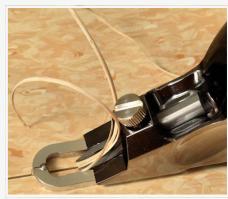

# **BLACK GROOVER**

Order Code: BLACKGROOVER

From PVC sheeting to linoleum, you can groove it with the Black Groover. It joins continous sheet in straight or curved lines right up to the wall with ease. This extremely stable groover can be used anywhere and almost never strays from the guide letting you work on long distances without stress and increasing your efficiency. Use it anywhere, no problem!

#### Rear fitting blade (3.5mm code: C93):

Available in 2.5mm, 3mm or 3.5mm. Allows you to groove right up to the wall.

### Tip fitting blade (4mm code: C94):

3mm provided as standard. Six other sizes available: 2.3mm, 2.5mm, 3.5mm, 4mm, 5mm, 6mm