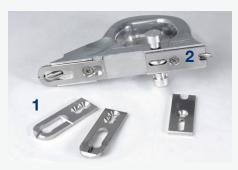

## 1) Front plate: (Code: C95)

The tip is cut diagonally, easy to handle and moves back and forth

### 2) Guide roller (Code: C96):

Less hand wobble, more stability

#### Rear fitting blade (3.5mm code: C93):

Available in 2.5mm, 3mm or 3.5mm. Allows you to groove right up to the wall.

### Tip fitting blade (4mm code: C94):

3mm provided as standard. Six other sizes available: 2.3mm, 2.5mm, 3.5mm, 4mm, 5mm, 6mm