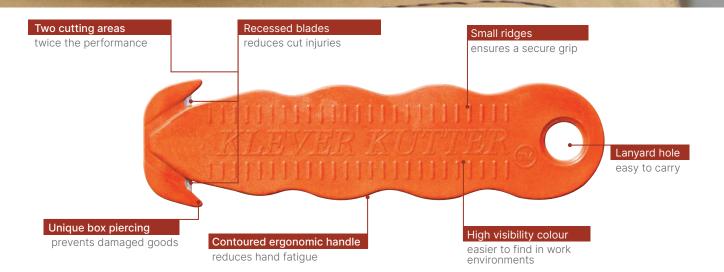

### Features & Benefits

- Highest Safety Level Recessed blade reduces cut injuries and damaged goods
- Dual blades for double the usage
- Suitable for left and right hand use
- Cuts cardboard, strapping, tape, film & more
- Made with advanced plastic polymers
- Compact & convenient, with high
  quality carbon steel German blade
- Custom logo printing
- Disposable, no replacement blade
- Two cutting areas
- Made in USA