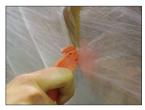

#### LESS FORCE = EASIER WORK = LESS RISK OF INJURY

- Always cut in a 45° angle for an easier and safer cutting experience
- When cutting corrugated cardboard, tilt the knife slightly sideways to reduce necessary force
- Ensure that films and tapes are always taught before cutting them, the blade will cut your material better