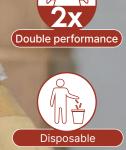

## Safety Concealed Cutter Dual Sided Fixed Head

The KLEVER KUTTER is our all-rounder and the forerunner of all safety cutters. The KLEVER KUTTER is small, handy, versatile, and comes with a concealed blade which is the highest level of safety, protecting users and goods at the same time. It's dual blade head allows it to be particularly economical and is ideal for single-wave corrugated cardboard, adhesive tape, bagged goods, strapping, paper, string and many more materials. The KLEVER KUTTER is disposable and comes with a practical eyelet for lanyard fastening.

### Features & Benefits

- Highest Safety Level Recessed blade reduces cut injuries and damaged goods
- Dual blades for double the usage
- Suitable for left and right hand use
- Cuts cardboard, strapping, tape, film & more
- Made with advanced plastic polymers
- Compact & convenient, with high
  quality carbon steel German blade
- Custom logo printing
- Disposable, no replacement blade
- Two cutting areas
- Made in USA