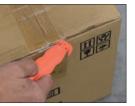

#### **Cutting Safety** 45° ANGLE

#### LESS FORCE = EASIER WORK = LESS RISK OF INJURY

- Always cut in a 45° angle for an easier and safer cutting experience
- When cutting corrugated cardboard, tilt the knife slightly sideways to reduce necessary force
- Ensure that films and tapes are always taught before cutting them, the blade will cut your material better