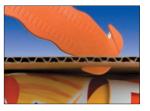

#### LESS FORCE = EASIER WORK = LESS RISK OF INJURY

- Always cut in a 45° angle for an easier and safer cutting experience
- When cutting corrugated cardboard, tilt the knife slightly sideways to reduce necessary force
- Ensure that films and tapes are always taught before cutting them, the blade will cut your material better