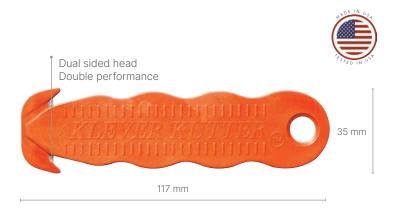

## Safety Concealed Cutter Dual Sided Fixed Head

The KLEVER KUTTER is our all-rounder and the forerunner of all safety cutters. The KLEVER KUTTER is small, handy, versatile, and comes with a concealed blade which is the highest level of safety, protecting users and goods at the same time. It's dual blade head allows it to be particularly economical and is ideal for single-wave corrugated cardboard, adhesive tape, bagged goods, strapping, paper, string and many more materials. The KLEVER KUTTER is disposable and comes with a practical eyelet for lanyard fastening.

### Features & Benefits

- Highest Safety Level Recessed blade reduces cut injuries and damaged goods
- Dual blades for double the usage
- Suitable for left and right hand use
- Cuts cardboard, strapping, tape, film & more
- Made with advanced plastic polymers
- Compact & convenient, with high
  quality carbon steel German blade
- Custom logo printing
- Disposable, no replacement blade
- Two cutting areas
- Made in USA

#### **Technical**

| MATERIAL            | Plastic, Carbon steel  |
|---------------------|------------------------|
| DIMENSIONS          | L:117mm, W:4mm, H:35mm |
| WEIGHT              | 16 grams               |
| Packaging           |                        |
| SELL PACK QTY       | 1 unit                 |
| INNER QTY           | 100 units              |
| INNER<br>DIMENSIONS | Bag                    |
| INNER WEIGHT        | 1.6 kg                 |
| OUTER QTY           | 1000 units             |
| OUTER<br>DIMENSIONS | L:32cm, W:32cm, H:33cm |
| OUTER WEIGHT        | 18 kg                  |