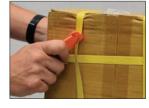

#### LESS FORCE = EASIER WORK = LESS RISK OF INJURY

- Always cut in a 45° angle for an easier and safer cutting experience
- When cutting corrugated cardboard, tilt the knife slightly sideways to reduce necessary force
- Ensure that films and tapes are always taught before cutting them, the blade will cut your material better