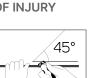

#### **Cutting Safety** 45° ANGLE

#### LESS FORCE = EASIER WORK = LESS RISK OF INJURY

- Always cut in a 45° angle for an easier and safer cutting experience
- When cutting corrugated cardboard, tilt the knife slightly sideways to reduce necessary force
- Ensure that films and tapes are always taught before cutting them, the blade will cut your material better