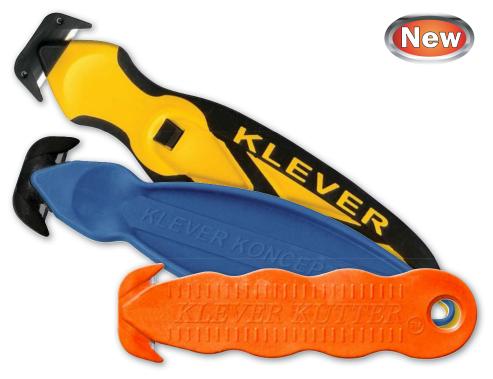

## THE KLEVER RANGE THAT DOES IT ALL!

**Reduce injuries** in the workplace

**Prevents damage** to contents

Can be used in various applications

**Klever Kutter** also available in **stainless steel:** (Klever Kutter-S)

## Klever Koncept Klever X-Change Klever Kutter Recessed blade prevents contact with Ergonomic 'Soft Touch' Recessed blade prevents damage to fingers, eliminating costly injuries contents, eliminating expensive product handle reduces hand damage fatigue and stress Lightweight Large blade opening for cutting thicker Eliminates injuries Compact design cardboard Replacement head High visibility colour Eliminates injuries available Klever X-Head Disposable Disposable Tape Slitter Patented design Finger prevents Safe . damage to packaged