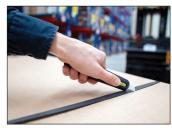

## SLICE-AUTO RETRACT

Open and disassemble boxes

Cut strapping at 45° angle

Cut strapping at 45° angle

Cut strapping at 45° angle

### **Auto Retractable Utility Knife**

With Slice® Ceramic Blade - 10554

The Slice® Auto-Retractable Utility Knife unique finger-friendly® blade is safe to the touch and therefore causes fewer and less severe injuries than traditional blades. Auto-retraction adds another level of protection, as the blade can never be accidentally left out. This versatile knife has a longer blade for thicker and more effective cuts, and the durable reinforced nylon handle makes it an ideal tool for industrial usage. It is suitable for left and right-handed workers, and an integrated lanyard hole and tool-free blade-change mechanism help your workforce operate more efficiently.