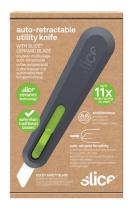

# Auto Retractable Utility Knife With Slice® Ceramic Blade - 10554

### **Auto Retractable Utility Knife**

With Slice® Ceramic Blade - 10554

The Slice® Auto-Retractable Utility Knife unique finger-friendly® blade is safe to the touch and therefore causes fewer and less severe injuries than traditional blades. Auto-retraction adds another level of protection, as the blade can never be accidentally left out. This versatile knife has a longer blade for thicker and more effective cuts, and the durable reinforced nylon handle makes it an ideal tool for industrial usage. It is suitable for left and right-handed workers, and an integrated lanyard hole and tool-free blade-change mechanism help your workforce operate more efficiently.

#### **Features & Benefits**

- Finger-friendly® blade is the only safety blade on the market
- Smart retraction pulls in blade when cut is complete
- Ergo Pull™ slider reduces hand strain
- Longer blade for thicker cuts
- Durable reinforced nylon handle built for industrial use and comfort
- Suitable for left and right-hand users
- Integrated lanyard hole for easy access
- Simple and quick no-tool blade change
- Non-conductive blade for added safety
- Chemically inert blade that never rusts
- Slice® blades last 11.2x longer than traditional blades
- Blades are reversible