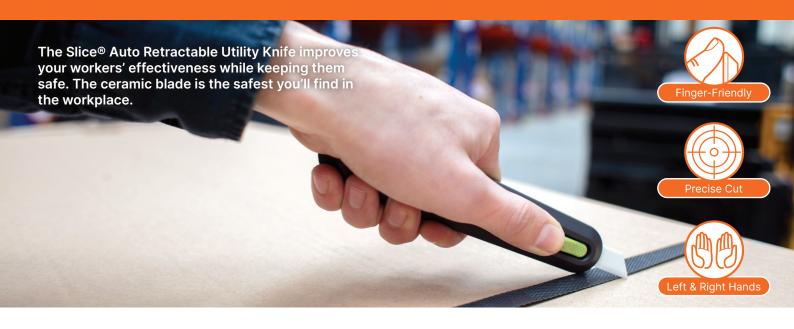

### **Auto Retractable Utility Knife**

With Slice® Ceramic Blade - 10554

The Slice® Auto-Retractable Utility Knife unique finger-friendly® blade is safe to the touch and therefore causes fewer and less severe injuries than traditional blades. Auto-retraction adds another level of protection, as the blade can never be accidentally left out. This versatile knife has a longer blade for thicker and more effective cuts, and the durable reinforced nylon handle makes it an ideal tool for industrial usage. It is suitable for left and right-handed workers, and an integrated lanyard hole and tool-free blade-change mechanism help your workforce operate more efficiently.

#### **Features & Benefits**

- Finger-friendly® blade is the only safety blade on the market
- Smart retraction pulls in blade when cut is complete
- Ergo Pull™ slider reduces hand strain
- Longer blade for thicker cuts
- Durable reinforced nylon handle built for industrial use and comfort
- Suitable for left and right-hand users
- Integrated lanyard hole for easy access
- Simple and quick no-tool blade change
- Non-conductive blade for added safety
- Chemically inert blade that never rusts
- Slice® blades last 11.2x longer than traditional blades
- Blades are reversible