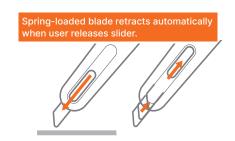

#### **Features & Benefits**

- Finger-friendly® blade is the only safety blade on the market
- Smart retraction pulls in blade when cut is complete
- Ergo Pull™ slider reduces hand strain
- Longer blade for thicker cuts
- Durable reinforced nylon handle built for industrial use and comfort
- Suitable for left and right-hand users
- Integrated lanyard hole for easy access
- Simple and quick no-tool blade change
- Non-conductive blade for added safety
- Chemically inert blade that never rusts
- Slice® blades last 11.2x longer than traditional blades
- Blades are reversible

#### Instructions for changing blades

Unlock blade

Remove cover

to expose blade

Unlock blade

(middle position)

and lock

cover