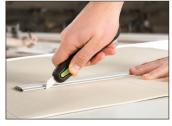

## SLICE-AUTO RETRACT

Open and disassemble boxes

Cut strapping at 45° angle

Cut strapping at 45° angle

Cut strapping at 45° angle

### **Auto Retractable Utility Knife**

With Slice® Ceramic Blade - 10554

The Slice® Auto-Retractable Utility Knife unique finger-friendly® blade is safe to the touch and therefore causes fewer and less severe injuries than traditional blades. Auto-retraction adds another level of protection, as the blade can never be accidentally left out. This versatile knife has a longer blade for thicker and more effective cuts, and the durable reinforced nylon handle makes it an ideal tool for industrial usage. It is suitable for left and right-handed workers, and an integrated lanyard hole and tool-free blade-change mechanism help your workforce operate more efficiently.