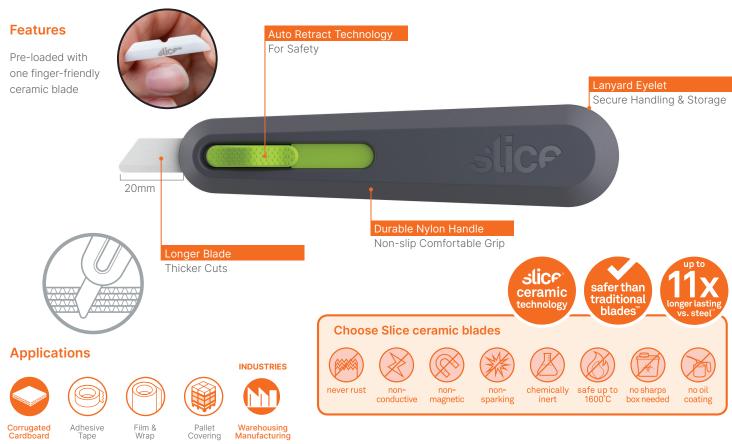

### **Auto Retractable Utility Knife**

With Slice® Ceramic Blade - 10554

The Slice® Auto-Retractable Utility Knife unique finger-friendly® blade is safe to the touch and therefore causes fewer and less severe injuries than traditional blades. Auto-retraction adds another level of protection, as the blade can never be accidentally left out. This versatile knife has a longer blade for thicker and more effective cuts, and the durable reinforced nylon handle makes it an ideal tool for industrial usage. It is suitable for left and right-handed workers, and an integrated lanyard hole and tool-free blade-change mechanism help your workforce operate more efficiently.

#### **Features & Benefits**

- Finger-friendly® blade is the only safety blade on the market
- Smart retraction pulls in blade when cut is complete
- Ergo Pull™ slider reduces hand strain
- Longer blade for thicker cuts
- Durable reinforced nylon handle built for industrial use and comfort
- Suitable for left and right-hand users
- Integrated lanyard hole for easy access
- Simple and quick no-tool blade change
- Non-conductive blade for added safety
- Chemically inert blade that never rusts
- Slice® blades last 11.2x longer than traditional blades
- Blades are reversible

#### Why Slice?

Slice design and manufacture innovative cutting tools for many uses with one goal: to make cutting safer without sacrificing effectiveness. Their line of cutting tools are: ergonomically designed to reduce hand strain and related injuries, lightweight and durable with "finger-friendly" advanced ceramic safety blades. All tools are ambidextrous. Safer cutting for everyone.