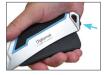

#### How it works

1. Squeeze action handle to extend blade

2. Begin cutting while still squeezing down the action handle

3. Blade automatically retracts after cutting without releasing squeeze handle

for more secure handling

and convenient storage