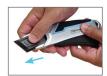

### Instructions for changing blades

1. Switch blade lock on for extra safety

5. Carefully place the blade into position

2. Remove front cap to show blade

6. Release the squeeze trigger and carefully place the front cap to start cutting

3. Switch the blade lock off and squeeze the trigger to extend the blade

4. Remove and rotate the blade if needed or replace with new blade