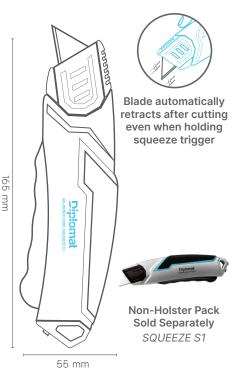

# SQUEEZE S1-H

Blade automatically retracts after cutting even when holding squeeze trigger

#### blade automatically retracts

after cutting without the need to release trigger, preventing injuries

#### **Technical**

| MATERIAL   | Metal, rubber, carbon steel |
|------------|-----------------------------|
| DIMENSIONS | L:165mm, W:20mm, H:55mm     |
| WEIGHT     | 188 grams                   |
| Packaging  |                             |