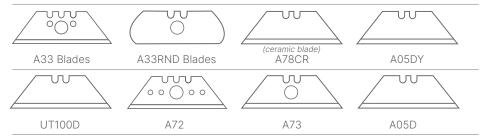

ury. The metal body makes it more durable and ready for heavy-duty work but still light and comfortable to hold, while also featuring a sturdy holster and lanyard for added security, ensuring safe and easy access.

#### **Features & Benefits**

- Holster and lanyard for secure handling and oconvenient storage
- Heavy duty
- Comfortable squeeze action trigger handle preventing hand fatigue
- Blade automatically retracts after cutting
  without releasing the squeeze action trigger
- High quality, lightweight metal housing with comfortable rubber grip
- Blade lock button to prevent action handle and blade from moving and accidentally protruding
- Suitable for left and right hand use
  Suitable for left and right hand use
- Easy to change blade, no tools required

#### **Replacement Blades**



### Instructions for changing blades



1. Switch blade lock on for extra safety



5. Carefully place the blade into position



2. Remove front cap to show blade



6. Release the squeeze trigger and carefully place the front cap to start cutting



3. Switch the blade lock off and squeeze the trigger to extend the blade



4. Remove and rotate the blade if needed or replace with new blade

#### **Product Details**

**Code:** SQUEEZE S1-H **Barcode:** 9312932188215

#### **Technical**

| MATERIAL   | Metal, rubber, carbon steel |
|------------|-----------------------------|
| DIMENSIONS | L:165mm, W:20mm, H:55mm     |
| WEIGHT     | 188 grams                   |
| Packaging  |                             |

| Packaging           |                        |
|---------------------|-------