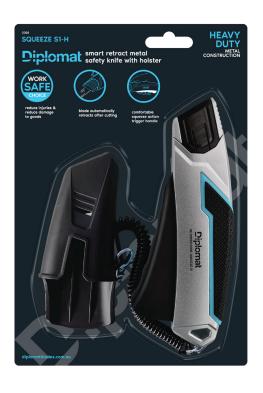

# Smart Retract Metal Safety Knife with Holster Heavy Duty with Squeeze Action Trigger

# SQUEEZE S1-H

Blade automatically retracts after cutting even when holding squeeze trigger

## Heavy Duty with Squeeze Action Trigger

The Diplomat SQUEEZE S1-H Smart Retract Metal Safety Knife with Holster puts safety first with a dual action auto-retractable blade that reduces the chance of injury. The metal body makes it more durable and ready for heavy-duty work but still light and comfortable to hold, while also featuring a sturdy holster and lanyard for added security, ensuring safe and easy access.

#### **Product Details**

**Code:** SQUEEZE S1-H **Barcode:** 9312932188215