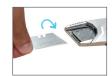

#### **Replacement Blades**

### Instructions for changing blades

1. Switch blade lock on for extra safety

5. Carefully place the blade into position

2. Remove front cap to show blade

6. Release the squeeze trigger and carefully place the front cap to start cutting

3. Switch the blade lock off and squeeze the trigger to extend the blade

4. Remove and rotate the blade if needed or replace with new blade