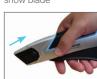

#### How it works

1. Squeeze action handle to extend blade

2. Begin cutting while still squeezing down the action handle

3. Blade automatically retracts after cutting without releasing squeeze handle

for more secure handling