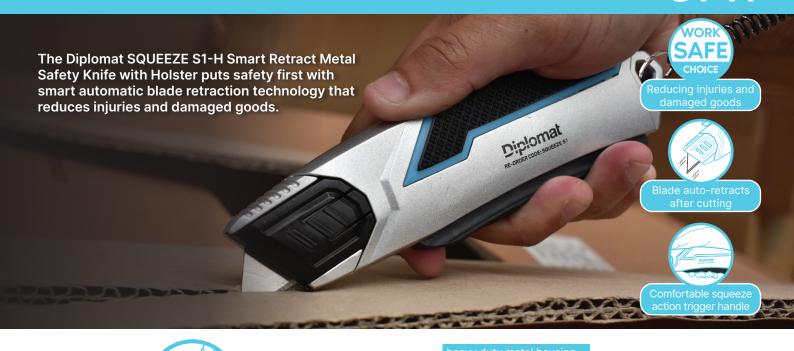

## Heavy Duty with Squeeze Action Trigger

The Diplomat SQUEEZE S1-H Smart Retract Metal Safety Knife with Holster puts safety first with a dual action auto-retractable blade that reduces the chance of injury. The metal body makes it more durable and ready for heavy-duty work but still light and comfortable to hold, while also featuring a sturdy holster and lanyard for added security, ensuring safe and easy access.

#### **Features & Benefits**

- Holster and lanyard for secure handling and oconvenient storage
- Heavy duty
- Comfortable squeeze action trigger handle preventing hand fatigue
- Blade automatically retracts after cutting
  without releasing the squeeze action trigger
- High quality, lightweight metal housing with comfortable rubber grip
- Blade lock button to prevent action handle and blade from moving and accidentally protruding
- Suitable for left and right hand use
  Suitable for left and right hand use
- Easy to change blade, no tools required