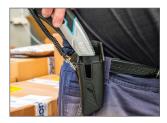

#### **Features & Benefits**

- Holster and lanyard for secure handling and oconvenient storage
- Heavy duty
- Comfortable squeeze action trigger handle preventing hand fatigue
- Blade automatically retracts after cutting
  without releasing the squeeze action trigger
- High quality, lightweight metal housing with comfortable rubber grip
- Blade lock button to prevent action handle and blade from moving and accidentally protruding
- Suitable for left and right hand use
  Suitable for left and right hand use
- Easy to change blade, no tools required

and convenient storage