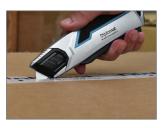

#### How it works

1. Squeeze action handle to extend blade

2. Begin cutting while still squeezing down the action handle

3. Blade automatically retracts after cutting without releasing squeeze handle

for more secure handling

### **Applications**

Corrugated cardboard

Rubber

Tape

Paper bag

Bubble wrap

Strapping

Shrink wrap / Plastic film

## Industries

for durability and strength

THUNGHIA

- Warehousing
- Manufacturing
- Packaging
- Industrial
- Construction
- Logistics
- Retail