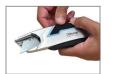

#### **Replacement Blades**

### Instructions for changing blades

1. Switch blade lock on for extra safety

5. Carefully place the blade into position

2. Remove front cap to show blade

6. Release the squeeze trigger and carefully place the front cap to start cutting

3. Switch the blade lock off and squeeze the trigger to extend the blade

4. Remove and rotate the blade if needed or replace with new blade