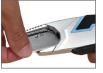

### Instructions for changing blades

1. Switch blade lock on for extra safety

5. Carefully place the blade into position

2. Remove front cap to show blade

6. Release the squeeze trigger and carefully place the front cap to start cutting

3. Switch the blade lock off and squeeze the trigger to extend the blade

4. Remove and rotate the blade if needed or replace with new blade