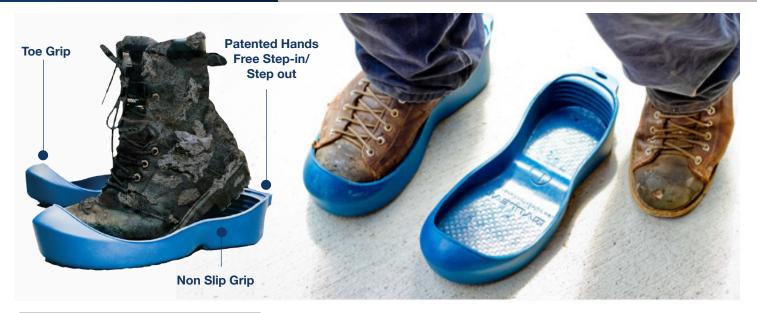

# WHAT ARE YULEYS?

YULEYS are the simplest, easiest to use, hands-free, slip-on/slip-off safety footwear protectors. YULEYS are uniquely designed to conveniently and quickly fit over safety footwear enabling tradesmen, contractors, mechanics, inspectors, delivery persons, and home gardeners to enter clean environments (residences, board rooms, cafeterias, lunch rooms, offices, and show rooms) without the need to remove their dirty footwear, thereby protecting indoor flooring.

## WHY YULEYS?

Non slip grip for better traction on hardwood, tile, linoleum, and carpet

Completely hands free

Keeps indoor flooring clean

Works with all safety footwear

Reduces effects on landfill